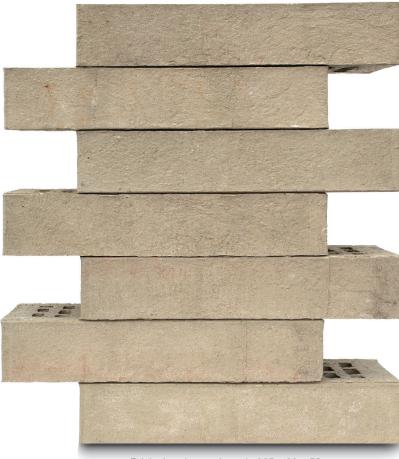

## Colima Linea Aquaterra

The 'Linea Aquaterra' range of long format bricks lend themselves to a wide range of building applications and architectural styles, for both commercial and residential. The Linea Aquaterra bricks have a very natural finish with softer texture. The reverse face of these bricks can also be used to good effect.

## 365 x 90 x **52mm**

compressive strength: ≥ 35 N/mm<sup>2</sup>

water absorption: ≤ 6%

durability: FL / F2

weight per pack: 1430kg

pack size: 357

active soluble salts content: Class S2

dry weight per brick: 4kg